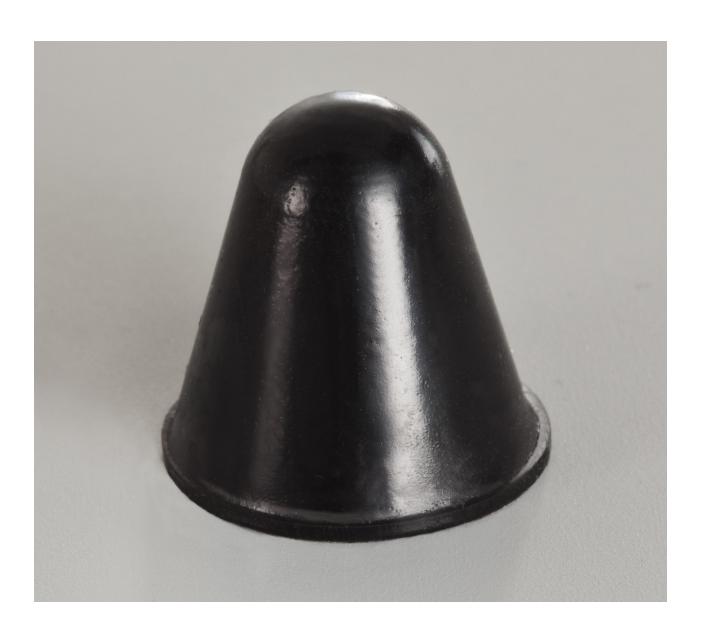

## **BS-57 BLACK**

in Conical Bumpers

RPM Self Adhesive Bumpers are made of a permanently resilient polyurethane polymer formulated especially for its unique high coefficient of friction, non-slip, non-marring features. An aggressive synthetic rubber, high tack, pressure sensitive adhesive protected with an easy release liner makes application fast and easy.

## Specifications

| HEIGHT (IN)   | 0886                |
|---------------|---------------------|
| COLOR         | BLACK               |
| DIAMETER (IN) | .787                |
| PRODUCT TYPE  | SELF ADHESIVE       |
| MANUFACTURER  | RPM Mechanical Inc  |
| TYPE          | MOLDED POLYURETHANE |