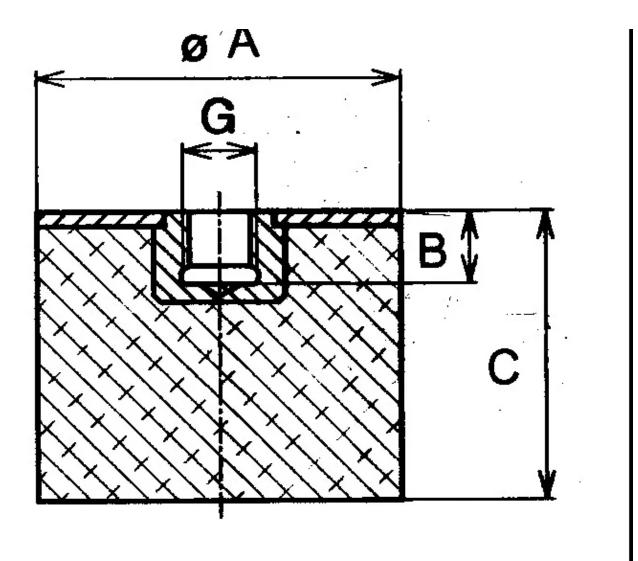

Other materials are available on request, contact our sales staff for more information.

| COMPRESSION STATIC LOAD (LBS)         | 2665               |
|---------------------------------------|--------------------|
| COMPRESSION STATIC LOAD (N)           | 11859              |
| COMPRESSION - SPRING RATE KC (LBS/IN) | 1891               |
| COMPRESSION - SPRING RATE KC (N/MM)   | 1891               |
| A (IN)                                | 4                  |
| B (IN)                                | 0.63               |
| C (IN)                                | 2                  |
| THREAD SIZE                           | 5/8-11 UNC         |
| DUROMETER                             | 68                 |
| ELASTOMER                             | Natural Rubber     |
| THREAD TYPE                           | Standard UNC       |
| PRODUCT TYPE                          |                    |
| MANUFACTURER                          | RPM Mechanical Inc |
| TYPE                                  | 5                  |
| GRADE PER SAE J429                    |                    |