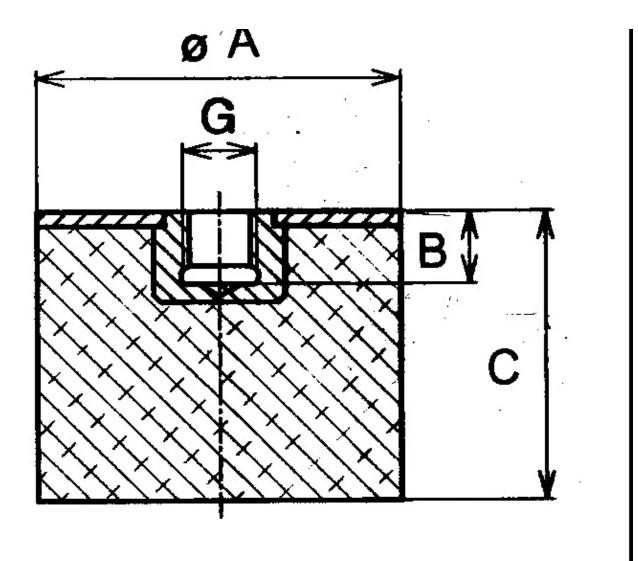

Other materials are available on request, contact our sales staff for more information.

| COMPRESSION STATIC LOAD (LBS)         | 10                 |
|---------------------------------------|--------------------|
| COMPRESSION STATIC LOAD (N)           | 60                 |
| COMPRESSION - SPRING RATE KC (LBS/IN) | 151                |
| COMPRESSION - SPRING RATE KC (N/MM)   | 151                |
| A (IN)                                | 0.79               |
| B (IN)                                | 0.24               |
| C (IN)                                | 0.59               |
| THREAD SIZE                           | 1/4-20 UNC         |
| DUROMETER                             | 68                 |
| ELASTOMER                             | Natural Rubber     |
| THREAD TYPE                           | Standard UNC       |
| PRODUCT TYPE                          |                    |
| MANUFACTURER                          | RPM Mechanical Inc |
| TYPE                                  | 5                  |
| GRADE PER SAE J429                    |                    |