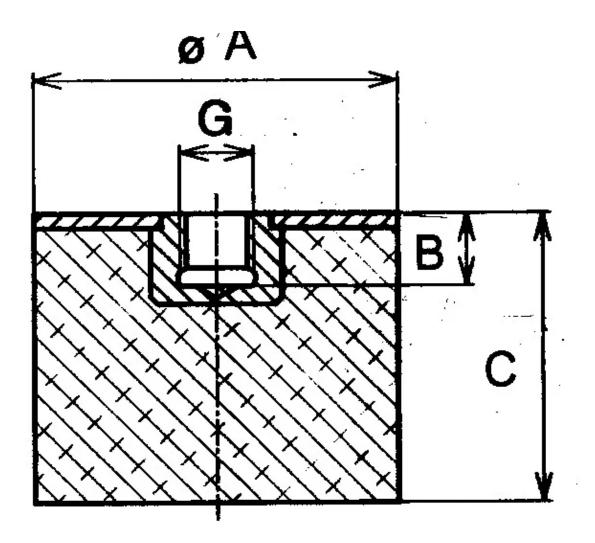

Other materials are available on request, contact our sales staff for more information.

| COMPRESSION STATIC LOAD (LBS)         | 39                 |
|---------------------------------------|--------------------|
| COMPRESSION STATIC LOAD (N)           | 174                |
| COMPRESSION - SPRING RATE KC (LBS/IN) | 54                 |
| COMPRESSION - SPRING RATE KC (N/MM)   | 54                 |
| A (IN)                                | 1                  |
| B (IN)                                | 0.24               |
| C (IN)                                | 1                  |
| THREAD SIZE                           | 1/4-20 UNC         |
| DUROMETER                             | 43                 |
| ELASTOMER                             | Natural Rubber     |
| THREAD TYPE                           | Standard UNC       |
| PRODUCT TYPE                          |                    |
| MANUFACTURER                          | RPM Mechanical Inc |
| ТҮРЕ                                  | 5                  |
| GRADE PER SAE J429                    |                    |