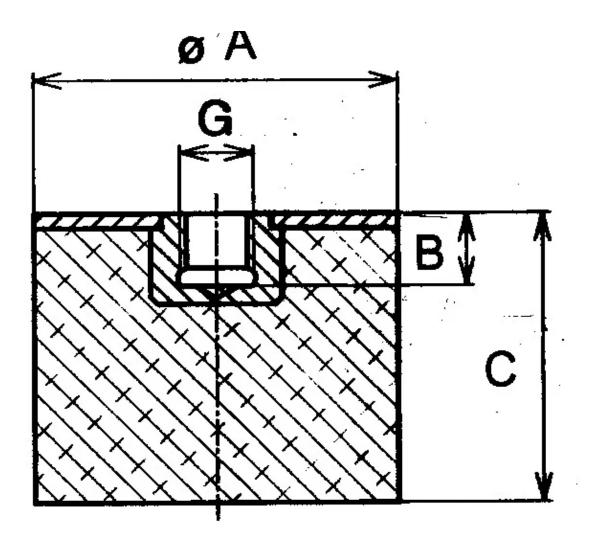

Other materials are available on request, contact our sales staff for more information.

| COMPRESSION STATIC LOAD (LBS)         | 914                |
|---------------------------------------|--------------------|
| COMPRESSION STATIC LOAD (N)           | 4067               |
| COMPRESSION - SPRING RATE KC (LBS/IN) | 1931               |
| COMPRESSION - SPRING RATE KC (N/MM)   | 1931               |
| A (IN)                                | 2                  |
| B (IN)                                | 0.47               |
| C (IN)                                | 0.83               |
| THREAD SIZE                           | 1/2-13 UNC         |
| DUROMETER                             | 68                 |
| ELASTOMER                             | Natural Rubber     |
| THREAD TYPE                           | Standard UNC       |
| PRODUCT TYPE                          |                    |
| MANUFACTURER                          | RPM Mechanical Inc |
| ТҮРЕ                                  | 5                  |
| GRADE PER SAE J429                    |                    |