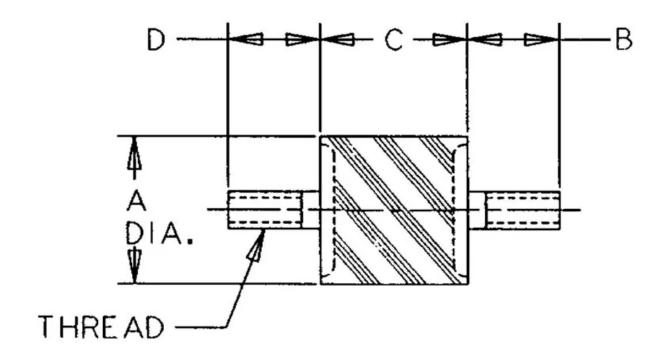

## Specifications

| COMPRESSION STATIC LOAD (LBS)         | 17                                 |
|---------------------------------------|------------------------------------|
| COMPRESSION STATIC LOAD (N)           | 76                                 |
| COMPRESSION - SPRING RATE KC (LBS/IN) | 285                                |
| COMPRESSION - SPRING RATE KC (N/MM)   | 50                                 |
| SHEAR STATIC LOAD (LBS)               | 3                                  |
| SHEAR STATIC LOAD (N)                 | 13                                 |
| SHEAR - SPRING RATE KS (LBS/IN)       | 55                                 |
| SHEAR - SPRING RATE KS (N/MM)         | 10                                 |
| A (IN)                                | 0.38                               |
| B (IN)                                | 0.38                               |
| C (IN)                                | 0.5                                |
| D (IN)                                | 0.38                               |
| THREAD SIZE                           | M4                                 |
| DUROMETER                             | 59                                 |
| ELASTOMER                             | Oil Resistant Elastomer - Neoprene |
| THREAD TYPE                           | Metric                             |
| PRODUCT TYPE                          | Mounts                             |
|                                       |                                    |