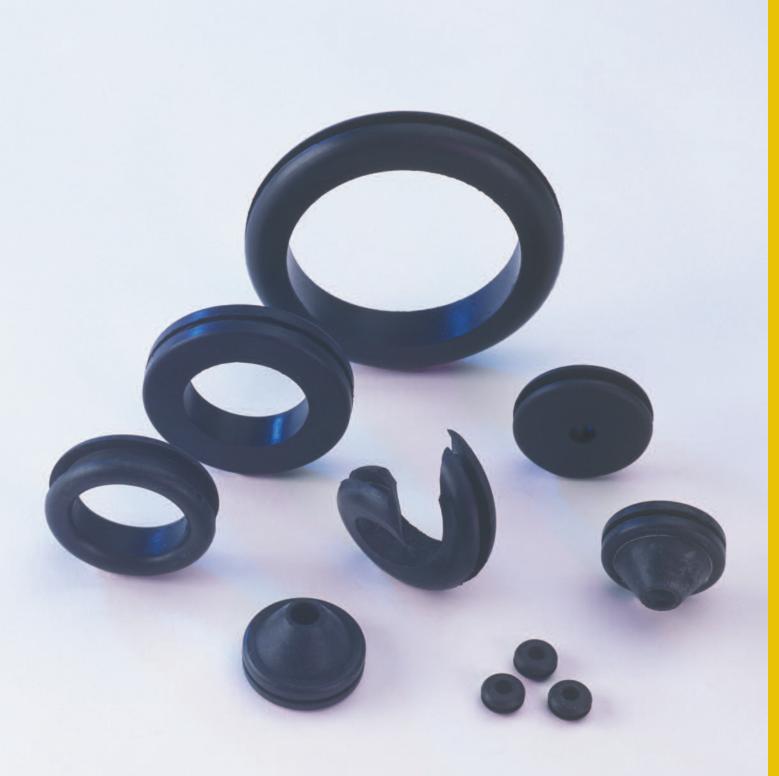

# **Military Standard Grommets**

**MS-35489 Military Standard Grommets** Supersedes AN-931. Rubber, hot-oil and coolant resistant material specification MIL-G-3036.

**AN-931 Army-Navy Standard Grommets**To procurement specification AN-G-21.
Rubber, hot-oil and coolant resistant material specification MIL-G-3036.