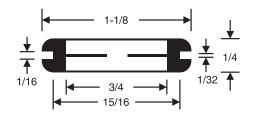

--------------------|-------------------------|--------------------------|---------------------------|
| GRO-0313-11           | 5/16                  | 3/8                  | 3/8                     | 9/16                     | 1/2                       |
| GRO-0375-09           | 3/8                   | 1/8                  | 1/2                     | 5/8                      | 13/32                     |
| GRO-0625-07           | 5/8                   | 5/8                  | 7/8                     | 1-1/16                   | 7/8                       |

#### GRO-0188-10



#### GRO-0375-10



Plain Bore Rolled Shoulders

#### GRO-0500-10



### GRO-0500-11



### GRO-0625-08



### GRO-0687-05



Chamfered Bore Rounded Shoulders

#### GRO-0750-07



#### GRO-0750-08

## GRO-1016-01





Chamfered Bore Rounded Shoulders



Chamfered Bore

Measured in inches

## **UNABLE TO FIND THE PART YOU REQUIRE?**

Contact our customer service representative for information on the many additional standard or custom parts we have available.