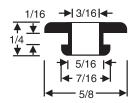

lders**



| RPM<br>Part<br>Number | A<br>Bore<br>Diameter | B<br>Groove<br>Width | C<br>Groove<br>Diameter | D<br>Outside<br>Diameter | E<br>Overall<br>Thickness |
|-----------------------|-----------------------|----------------------|-------------------------|--------------------------|---------------------------|
| GRO-0313-11           | 5/16                  | 3/8                  | 3/8                     | 9/16                     | 1/2                       |
| GRO-0375-09           | 3/8                   | 1/8                  | 1/2                     | 5/8                      | 13/32                     |
| GRO-0625-07           | 5/8                   | 5/8                  | 7/8                     | 1-1/16                   | 7/8                       |

#### GRO-0188-10



#### GRO-0375-10



Plain Bore Rolled Shoulders

#### GRO-0500-10



### GRO-0500-11



### GRO-0625-08



### GRO-0687-05



Chamfered Bore Rounded Shoulders

#### GRO-0750-07



#### GRO-0750-08

## GRO-1016-01





Chamfered Bore Rounded Shoulders



Chamfered Bore

Measured in inches

## **UNABLE TO FIND THE PART YOU REQUIRE?**

Contact our customer service representative for information on the many additional standard or custom parts we have available.