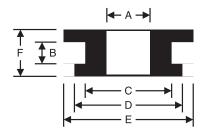

# **Round Shoulders Unequal Width**

| RPM<br>Part<br>Number | A<br>Bore<br>Diameter | B<br>Groove<br>Width | C<br>Groove<br>Diameter | D<br>Outside<br>Diameter | E<br>Shoulder<br>Sm. Width | F<br>Shoulder<br>Lrg. Width | G<br>Overall<br>Thickness |
|-----------------------|-----------------------|----------------------|-------------------------|--------------------------|----------------------------|-----------------------------|---------------------------|
| GRO-0156-03           | 5/32                  | 1/16                 | 9/32                    | 15/32                    | 7/64                       | 1/8                         | 19/64                     |
| GRO-0250-10           | 1/4                   | 1/16                 | 9/16                    | 3/4                      | 3/64                       | 1/16                        | 11/64                     |
| GRO-0250-11           | 1/4                   | 3/32                 | 7/16                    | 5/8                      | 3/32                       | 3/16                        | 3/8                       |