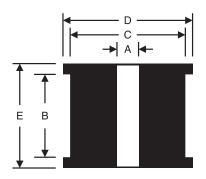

# **Round Shoulders Unequal Width**

| RPM<br>Part<br>Number | A<br>Bore<br>Diameter | B<br>Groove<br>Width | C<br>Groove<br>Diameter | D<br>Outside<br>Diameter | E<br>Shoulder<br>Sm. Width | F<br>Shoulder<br>Lrg. Width | G<br>Overall<br>Thickness |
|-----------------------|-----------------------|----------------------|-------------------------|--------------------------|----------------------------|-----------------------------|---------------------------|
| GRO-0156-03           | 5/32                  | 1/16                 | 9/32                    | 15/32                    | 7/64                       | 1/8                         | 19/64                     |
| GRO-0250-10           | 1/4                   | 1/16                 | 9/16                    | 3/4                      | 3/64                       | 1/16                        | 11/64                     |
| GRO-0250-11           | 1/4                   | 3/32                 | 7/16                    | 5/8                      | 3/32                       | 3/16                        | 3/8                       |

| RPM<br>Part | A<br>Bore | B<br>Groove | C<br>Groove | D<br>Outside | E<br>Overall |
|-------------|-----------|-------------|-------------|--------------|--------------|
| Number      | Diameter  | Width       | Diameter    | Diameter     | Thickness    |
| GRO-0109-01 | 7/64      | 3/64        | 1/2         | 11/16        | 9/32         |
| GRO-0125-01 | 1/8       | 1/32        | 3/16        | 1/4          | 3/32         |
| GRO-0125-02 | 1/8       | 1/16        | 1/4         | 11/32        | 3/16         |
| GRO-0125-03 | 1/8       | 3/32        | 3/8         | 1/2          | 5/16         |
| GRO-0156-01 | 5/32      | 1/16        | 1/4         | 3/8          | 3/16         |
| GRO-0156-02 | 5/32      | 3/32        | 1/4         | 7/16         | 3/8          |
| GRO-0188-01 | 3/16      | 1/32        | 5/16        | 7/16         | 7/32         |
| GRO-0188-03 | 3/16      | 1/16        | 5/16        | 7/16         | 3/16         |
| GRO-0188-04 | 3/16      | 1/16        | 5/16        | 1/2          | 1/4          |
| GRO-0188-05 | 3/16      | 1/16        | 9/16        | 3/4          | 3/16         |
| GRO-0188-06 | 3/16      | 3/32        | 9/32        | 7/16         | 7/32         |
| GRO-0188-07 | 3/16      | 1/8         | 5/16        | 7/16         | 1/4          |
| GRO-0188-08 | 3/16      | 3/16        | 5/16        | 7/16         | 5/16         |
| GRO-0188-09 | 3/16      | 1/4         | 5/16        | 7/16         | 3/8          |
| GRO-0188-11 | 3/16      | 1/8         | 9/16        | 3/4          | 1/4          |
| GRO-0203-01 | 13/64     | 1/8         | 13/32       | 9/16         | 3/8          |
| GRO-0218-01 | 7/32      | 1/16        | 5/16        | 7/16         | 3/16         |
| GRO-0250-01 | 1/4       | 1/16        | 3/8         | 1/2          | 1/4          |
| GRO-0250-02 | 1/4       | 1/16        | 7/16        | 5/8          | 3/16         |
| GRO-0250-03 | 1/4       | 1/16        | 1           | 1-1/4        | 1/4          |
| GRO-0250-04 | 1/4       | 3/32        | 3/8+        | 1/2          | 1/4          |
| GRO-0250-05 | 1/4       | 1/8         | 3/8+        | 1/2          | 9/32         |
| GRO-0250-06 | 1/4       | 1/8         | 7/16        | 5/8          | 1/4          |
| GRO-0250-07 | 1/4       | 3/16        | 7/16        | 5/8          | 5/16         |
| GRO-0250-08 | 1/4       | 1/4         | 7/16        | 5/8          | 3/8          |
| GRO-0281-01 | 9/32      | 1/16        | 3/8         | 9/16         | 1/4          |
| GRO-0281-02 | 9/32      | 1/4         | 15/32       | 11/16        | 7/16         |
| GRO-0313-01 | 5/16      | 1/16        | 7/16        | 5/8          | 9/32         |
| GRO-0313-02 | 5/16      | 1/16        | 9/16        | 13/16        | 5/16         |
| GR0-0313-03 | 5/16      | 1/16        | 3/4         | 1            | 5/16         |
| GRO-0313-04 | 5/16      | 3/32        | 7/16        | 5/8          | 5/16         |
| GR0-0313-05 | 5/16      | 1/8         | 9/16        | 13/16        | 3/8          |
| GRO-0313-06 | 5/16      | 1/8         | 3/4         | 1            | 3/8          |
| GRO-0313-07 | 5/16      | 3/16        | 9/16        | 13/16        | 7/16         |
| GRO-0313-08 | 5/16      | 3/16        | 3/4         | 1            | 7/16         |

| RPM<br>Part<br>Number | A<br>Bore<br>Diameter | B<br>Groove<br>Width | C<br>Groove<br>Diameter | D<br>Outside<br>Diameter | E<br>Overall<br>Thickness |
|-----------------------|-----------------------|----------------------|-------------------------|--------------------------|---------------------------|
|                       |                       |                      |                         |                          |                           |
| GRO-0313-09           | 5/16                  | 1/4                  | 9/16                    | 13/16                    | 1/2                       |
| GRO-0313-10           | 5/16                  | 1/4                  | 3/4                     | 1                        | 1/2                       |
| GRO-0375-01           | 3/8                   | 1/16                 | 1/2                     | 5/8                      | 1/4                       |
| GRO-0375-02           | 3/8                   | 1/16                 | 1/2                     | 11/16                    | 9/32                      |
| GRO-0375-03           | 3/8                   | 1/16                 | 5/8                     | 7/8                      | 5/16                      |
| GRO-0375-04           | 3/8                   | 1/16                 | 1                       | 1-1/4                    | 1/4                       |
| GRO-0375-05           | 3/8                   | 1/8                  | 5/8                     | 7/8                      | 3/8                       |
| GRO-0375-06           | 3/8                   | 3/16                 | 5/8                     | 7/8                      | 7/16                      |
| GRO-0375-07           | 3/8                   | 1/4                  | 1/2                     | 3/4                      | 1/2                       |
| GRO-0375-08           | 3/8                   | 1/4                  | 5/8                     | 7/8                      | 1/2                       |
| GRO-0437-01           | 7/16                  | 1/16                 | 9/16                    | 3/4                      | 1/4                       |
| GR0-0437-02           | 7/16                  | 1/16                 | 11/16                   | 15/16                    | 5/16                      |
| GRO-0437-03           | 7/16                  | 1/8                  | 11/16                   | 15/16                    | 3/8                       |
| GR0-0437-04           | 7/16                  | 3/16                 | 9/16                    | 11/16                    | 3/8                       |
| GRO-0437-05           | 7/16                  | 3/16                 | 11/16                   | 15/16                    | 7/16                      |
| GRO-0437-06           | 7/16                  | 1/4                  | 11/16                   | 15/16                    | 1/2                       |
| GRO-0500-01           | 1/2                   | 1/16                 | 13/16                   | 1-1/16                   | 5/16                      |
| GRO-0500-02           | 1/2                   | 1/16                 | 1                       | 1-1/4                    | 1/4                       |
| GRO-0500-03           | 1/2                   | 1/16                 | 1-1/4                   | 1-1/2                    | 1/4                       |
| GRO-0500-04           | 1/2                   | 3/32                 | 3/4                     | 31/32                    | 9/32                      |
| GRO-0500-05           | 1/2                   | 1/8                  | 3/4                     | 1                        | 1/2                       |
| GRO-0500-06           | 1/2                   | 3/16                 | 13/16                   | 1-1/16                   | 7/16                      |
| GRO-0500-07           | 1/2                   | 1/4                  | 13/16                   | 1-1/16                   | 1/2                       |
| GRO-0500-08           | 1/2                   | 3/8                  | 3/4                     | 1                        | 5/8                       |
| GRO-0500-12           | 1/2                   | 1/8                  | 13/16                   | 1-1/16                   | 3/8                       |
| GRO-0562-01           | 9/16                  | 1/16                 | 13/16                   | 1-1/16                   | 5/16                      |
| GRO-0562-02           | 9/16                  | 3/16                 | 7/8                     | 1-1/16                   | 7/16                      |
| GRO-0562-03           | 9/16                  | 1/4                  | 13/16                   | 1-1/16                   | 1/2                       |
| GRO-0562-04           | 9/16                  | 3/8                  | 7/8                     | 1-1/16                   | 5/8                       |
| GRO-0562-05           | 9/16                  | 1                    | 13/16                   | 1-1/8                    | 1-1/4                     |
| GRO-0562-06           | 9/16                  | 1/8                  | 13/16                   | 1-1/16                   | 3/8                       |
| GRO-0625-01           | 5/8                   | 1/16                 | 7/8                     | 1-1/8                    | 5/16                      |
| GRO-0625-02           | 5/8                   | 1/16                 | 1-1/4                   | 1-1/2                    | 1/4                       |
| GRO-0625-03           | 5/8                   | 1/8                  | 7/8                     | 1-1/8                    | 3/8                       |
| GRO-0625-04           | 5/8                   | 3/16                 | 7/8                     | 1-1/8                    | 7/16                      |

| RPM<br>Part | A<br>Bore       | B<br>Groove | C<br>Groove | D<br>Outside   | E<br>Overall |
|-------------|-----------------|-------------|-------------|----------------|--------------|
| Number      | Diameter        | Width       | Diameter    | Diameter       | Thickness    |
| GRO-0625-05 | 5/8             | 1/4         | 7/8         | 1-1/8          | 1/2          |
| GRO-0687-01 | 11/16           | 1/16        | 1           | 1-5/16         | 3/8          |
| GRO-0687-02 | 11/16           | 1/8         | 1           | 1-5/16         | 7/16         |
| GR0-0687-03 | 11/16           | 3/16        | 1           | 1-5/16         | 1/2          |
| GRO-0687-04 | 11/16           | 1/4         | 1           | 1-5/16         | 9/16         |
| GRO-0750-01 | 3/4             | 1/16        | 1-1/16      | 1-3/8          | 3/8          |
| GRO-0750-02 | 3/4             | 1/16        | 1-1/4       | 1-5/8          | 1/4          |
| GRO-0750-03 | 3/4             | 1/16        | 1-7/16      | 1-13/16        | 3/8          |
| GRO-0750-04 | 3/4             | 1/8         | 1-1/16      | 1-3/8          | 7/16         |
| GRO-0750-05 | 3/4             | 3/16        | 1-1/16      | 1-3/8          | 1/2          |
| GRO-0750-06 | 3/4             | 1/4         | 1-1/16      | 1-3/8          | 9/16         |
| GRO-0875-01 | 7/8             | 1/16        | 1-1/4       | 1-5/8          | 7/16         |
| GRO-0875-02 | 7/8             | 1/16        | 1-5/8       | 2              | 7/16         |
| GRO-0875-03 | 7/8             | 5/64        | 1-3/16      | 1-3/8          | 15/32        |
| GRO-0875-04 | 7/8             | 1/8         | 1-1/4       | 1-5/8          | 1/2          |
| GRO-0875-05 | 7/8             | 9/64        | 1-3/16      | 1-3/8          | 15/32        |
| GRO-0875-06 | 7/8             | 3/16        | 1-1/4       | 1-5/8          | 9/16         |
| GRO-0875-07 | 7/8             | 1/4         | 1-1/4       | 1-5/8          | 5/8          |
| GRO-1000-01 | 1               | 1/16        | 1-3/8       | 1-3/4          | 7/16         |
| GRO-1000-02 | 1               | 1/8         | 1-3/8       | 1-3/4          | 1/2          |
| GRO-1000-03 | 1               | 3/16        | 1-3/8       | 1-3/4          | 9/16         |
| GRO-1000-04 | 1               | 1/4         | 1-1/4       | 1-1/2          | 1/2          |
| GRO-1000-05 | 1               | 1/4         | 1-3/8       | 1-3/4          | 5/8          |
| GRO-1125-01 | 1-1/8           | 1/16        | 1-1/2       | 1-7/8          | 3/8          |
| GRO-1250-01 | 1-1/4           | 3/32        | 1-1/2       | 1-7/8          | 3/8          |
| GRO-1313-01 | 1 <b>-</b> 5/16 | 1/16        | 1-5/8       | 2              | 3/8          |
| GRO-1313-02 | 1-5/16          | 1/8         | 1-5/8       | 2              | 7/16         |
| GRO-1500-01 | 1-1/2           | 1/16        | 1-3/4       | 2-1/8          | 7/16         |
| GRO-1500-02 | 1-1/2           | 3/32        | 2           | 2 <b>-</b> 3/8 | 3/8          |
| GRO-1500-03 | 1-1/2           | 1/8         | 1-3/4       | 2-1/8          | 1/2          |
| GRO-1500-04 | 1-1/2           | 3/16        | 1-3/4       | 2-1/8          | 9/16         |
| GRO-1500-05 | 1-1/2           | 1/4         | 1-3/4       | 2-1/8          | 5/8          |
| GRO-2125-01 | 2-1/8           | 1/16        | 2-1/2       | 2-7/8          | 7/16         |
| GRO-2125-02 | 2-1/8           | 1/8         | 2-1/2       | 2-7/8          | 1/2          |