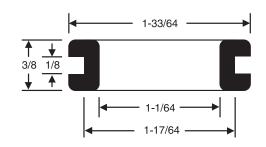

## GRO-1016-01

Chamfered Bore Rounded Shoulders

Chamfered Bore

Measured in inches