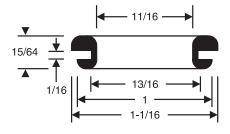

Diameter | E<br>Overall<br>Thickness |
|-----------------------|-----------------------|----------------------|-------------------------|--------------------------|---------------------------|
| GRO-0313-11           | 5/16                  | 3/8                  | 3/8                     | 9/16                     | 1/2                       |
| GRO-0375-09           | 3/8                   | 1/8                  | 1/2                     | 5/8                      | 13/32                     |
| GRO-0625-07           | 5/8                   | 5/8                  | 7/8                     | 1-1/16                   | 7/8                       |

#### GRO-0188-10



#### GRO-0375-10



Plain Bore Rolled Shoulders

#### GRO-0500-10



### GRO-0500-11



### GRO-0625-08



### GRO-0687-05



Chamfered Bore Rounded Shoulders

#### GRO-0750-07



#### GRO-0750-08

## GRO-1016-01





Chamfered Bore Rounded Shoulders



Chamfered Bore

Measured in inches

## **UNABLE TO FIND THE PART YOU REQUIRE?**

Contact our customer service representative for information on the many additional standard or custom parts we have available.