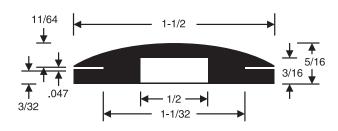

>Groove<br>Diameter | D<br>Outside<br>Diameter | E<br>Overall<br>Thickness |
|-----------------------|-----------------------|----------------------|-------------------------|--------------------------|---------------------------|
| GRO-0313-11           | 5/16                  | 3/8                  | 3/8                     | 9/16                     | 1/2                       |
| GRO-0375-09           | 3/8                   | 1/8                  | 1/2                     | 5/8                      | 13/32                     |
| GRO-0625-07           | 5/8                   | 5/8                  | 7/8                     | 1-1/16                   | 7/8                       |

#### GRO-0188-10



#### GRO-0375-10



Plain Bore Rolled Shoulders

#### GRO-0500-10



### GRO-0500-11



### GRO-0625-08



### GRO-0687-05



Chamfered Bore Rounded Shoulders

#### GRO-0750-07



#### GRO-0750-08

## GRO-1016-01





Chamfered Bore Rounded Shoulders



Chamfered Bore

Measured in inches

## **UNABLE TO FIND THE PART YOU REQUIRE?**

Contact our customer service representative for information on the many additional standard or custom parts we have available.