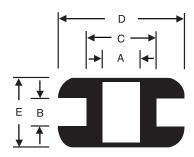

# **Round Shoulders Unequal Width**

| RPM<br>Part<br>Number | A<br>Bore<br>Diameter | B<br>Groove<br>Width | C<br>Groove<br>Diameter | D<br>Outside<br>Diameter | E<br>Shoulder<br>Sm. Width | F<br>Shoulder<br>Lrg. Width | G<br>Overall<br>Thickness |
|-----------------------|-----------------------|----------------------|-------------------------|--------------------------|----------------------------|-----------------------------|---------------------------|
| GRO-0156-03           | 5/32                  | 1/16                 | 9/32                    | 15/32                    | 7/64                       | 1/8                         | 19/64                     |
| GRO-0250-10           | 1/4                   | 1/16                 | 9/16                    | 3/4                      | 3/64                       | 1/16                        | 11/64                     |
| GRO-0250-11           | 1/4                   | 3/32                 | 7/16                    | 5/8                      | 3/32                       | 3/16                        | 3/8                       |