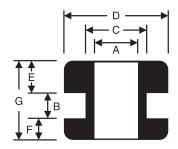

# **Unequal Shoulders Diameter**

| RPM         | A        | B      | C        | D            | E             | F         |
|-------------|----------|--------|----------|--------------|---------------|-----------|
| Part        | Bore     | Groove | Groove   | Shoulder     | Shoulder      | Overall   |
| Number      | Diameter | Width  | Diameter | Sm. Diameter | Lrg. Diameter | Thickness |
| GRO-0500-09 | 1/2      | 3/32   | 1-3/8    | 1-5/8        | 1-7/8         | 1/4       |
| GRO-0625-06 | 5/8      | 3/32   | 1-3/8    | 1-5/8        | 1-7/8         | 1/4       |