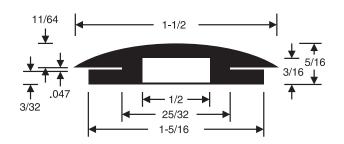

## GRO-1016-01

Chamfered Bore Rounded Shoulders

Chamfered Bore

Measured in inches