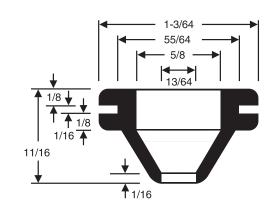

| D<br>Outside<br>Diameter | E<br>Overall<br>Thickness |
|-----------------------|-----------------------|----------------------|-------------------------|--------------------------|---------------------------|
| GRO-0313-11           | 5/16                  | 3/8                  | 3/8                     | 9/16                     | 1/2                       |
| GRO-0375-09           | 3/8                   | 1/8                  | 1/2                     | 5/8                      | 13/32                     |
| GRO-0625-07           | 5/8                   | 5/8                  | 7/8                     | 1-1/16                   | 7/8                       |

#### GRO-0188-10



#### GRO-0375-10



Plain Bore Rolled Shoulders

#### GRO-0500-10



### GRO-0500-11



### GRO-0625-08



### GRO-0687-05



Chamfered Bore Rounded Shoulders

#### GRO-0750-07



#### GRO-0750-08

## GRO-1016-01





Chamfered Bore Rounded Shoulders



Chamfered Bore

Measured in inches

## **UNABLE TO FIND THE PART YOU REQUIRE?**

Contact our customer service representative for information on the many additional standard or custom parts we have available.