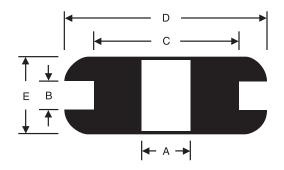

| RPM<br>Part | A<br>Bore | B<br>Groove | C<br>Groove | D<br>Outside | E<br>Overall |
|-------------|-----------|-------------|-------------|--------------|--------------|
| Number      | Diameter  | Width       | Diameter    | Diameter     | Thickness    |
| GRO-0109-01 | 7/64      | 3/64        | 1/2         | 11/16        | 9/32         |
| GRO-0125-01 | 1/8       | 1/32        | 3/16        | 1/4          | 3/32         |
| GRO-0125-02 | 1/8       | 1/16        | 1/4         | 11/32        | 3/16         |
| GRO-0125-03 | 1/8       | 3/32        | 3/8         | 1/2          | 5/16         |
| GRO-0156-01 | 5/32      | 1/16        | 1/4         | 3/8          | 3/16         |
| GRO-0156-02 | 5/32      | 3/32        | 1/4         | 7/16         | 3/8          |
| GRO-0188-01 | 3/16      | 1/32        | 5/16        | 7/16         | 7/32         |
| GRO-0188-03 | 3/16      | 1/16        | 5/16        | 7/16         | 3/16         |
| GRO-0188-04 | 3/16      | 1/16        | 5/16        | 1/2          | 1/4          |
| GRO-0188-05 | 3/16      | 1/16        | 9/16        | 3/4          | 3/16         |
| GRO-0188-06 | 3/16      | 3/32        | 9/32        | 7/16         | 7/32         |
| GRO-0188-07 | 3/16      | 1/8         | 5/16        | 7/16         | 1/4          |
| GRO-0188-08 | 3/16      | 3/16        | 5/16        | 7/16         | 5/16         |
| GRO-0188-09 | 3/16      | 1/4         | 5/16        | 7/16         | 3/8          |
| GRO-0188-11 | 3/16      | 1/8         | 9/16        | 3/4          | 1/4          |
| GRO-0203-01 | 13/64     | 1/8         | 13/32       | 9/16         | 3/8          |
| GRO-0218-01 | 7/32      | 1/16        | 5/16        | 7/16         | 3/16         |
| GRO-0250-01 | 1/4       | 1/16        | 3/8         | 1/2          | 1/4          |
| GRO-0250-02 | 1/4       | 1/16        | 7/16        | 5/8          | 3/16         |
| GRO-0250-03 | 1/4       | 1/16        | 1           | 1-1/4        | 1/4          |
| GRO-0250-04 | 1/4       | 3/32        | 3/8+        | 1/2          | 1/4          |
| GRO-0250-05 | 1/4       | 1/8         | 3/8+        | 1/2          | 9/32         |
| GRO-0250-06 | 1/4       | 1/8         | 7/16        | 5/8          | 1/4          |
| GRO-0250-07 | 1/4       | 3/16        | 7/16        | 5/8          | 5/16         |
| GRO-0250-08 | 1/4       | 1/4         | 7/16        | 5/8          | 3/8          |
| GRO-0281-01 | 9/32      | 1/16        | 3/8         | 9/16         | 1/4          |
| GRO-0281-02 | 9/32      | 1/4         | 15/32       | 11/16        | 7/16         |
| GRO-0313-01 | 5/16      | 1/16        | 7/16        | 5/8          | 9/32         |
| GRO-0313-02 | 5/16      | 1/16        | 9/16        | 13/16        | 5/16         |
| GR0-0313-03 | 5/16      | 1/16        | 3/4         | 1            | 5/16         |
| GRO-0313-04 | 5/16      | 3/32        | 7/16        | 5/8          | 5/16         |
| GR0-0313-05 | 5/16      | 1/8         | 9/16        | 13/16        | 3/8          |
| GRO-0313-06 | 5/16      | 1/8         | 3/4         | 1            | 3/8          |
| GRO-0313-07 | 5/16      | 3/16        | 9/16        | 13/16        | 7/16         |
| GRO-0313-08 | 5/16      | 3/16        | 3/4         | 1            | 7/16         |

| RPM<br>Part<br>Number | A<br>Bore<br>Diameter | B<br>Groove<br>Width | C<br>Groove<br>Diameter | D<br>Outside<br>Diameter | E<br>Overall<br>Thickness |
|-----------------------|-----------------------|----------------------|-------------------------|--------------------------|---------------------------|
|                       |                       |                      |                         |                          |                           |
| GRO-0313-09           | 5/16                  | 1/4                  | 9/16                    | 13/16                    | 1/2                       |
| GRO-0313-10           | 5/16                  | 1/4                  | 3/4                     | 1                        | 1/2                       |
| GRO-0375-01           | 3/8                   | 1/16                 | 1/2                     | 5/8                      | 1/4                       |
| GRO-0375-02           | 3/8                   | 1/16                 | 1/2                     | 11/16                    | 9/32                      |
| GRO-0375-03           | 3/8                   | 1/16                 | 5/8                     | 7/8                      | 5/16                      |
| GRO-0375-04           | 3/8                   | 1/16                 | 1                       | 1-1/4                    | 1/4                       |
| GRO-0375-05           | 3/8                   | 1/8                  | 5/8                     | 7/8                      | 3/8                       |
| GRO-0375-06           | 3/8                   | 3/16                 | 5/8                     | 7/8                      | 7/16                      |
| GRO-0375-07           | 3/8                   | 1/4                  | 1/2                     | 3/4                      | 1/2                       |
| GRO-0375-08           | 3/8                   | 1/4                  | 5/8                     | 7/8                      | 1/2                       |
| GRO-0437-01           | 7/16                  | 1/16                 | 9/16                    | 3/4                      | 1/4                       |
| GR0-0437-02           | 7/16                  | 1/16                 | 11/16                   | 15/16                    | 5/16                      |
| GRO-0437-03           | 7/16                  | 1/8                  | 11/16                   | 15/16                    | 3/8                       |
| GR0-0437-04           | 7/16                  | 3/16                 | 9/16                    | 11/16                    | 3/8                       |
| GRO-0437-05           | 7/16                  | 3/16                 | 11/16                   | 15/16                    | 7/16                      |
| GRO-0437-06           | 7/16                  | 1/4                  | 11/16                   | 15/16                    | 1/2                       |
| GRO-0500-01           | 1/2                   | 1/16                 | 13/16                   | 1-1/16                   | 5/16                      |
| GRO-0500-02           | 1/2                   | 1/16                 | 1                       | 1-1/4                    | 1/4                       |
| GRO-0500-03           | 1/2                   | 1/16                 | 1-1/4                   | 1-1/2                    | 1/4                       |
| GRO-0500-04           | 1/2                   | 3/32                 | 3/4                     | 31/32                    | 9/32                      |
| GRO-0500-05           | 1/2                   | 1/8                  | 3/4                     | 1                        | 1/2                       |
| GRO-0500-06           | 1/2                   | 3/16                 | 13/16                   | 1-1/16                   | 7/16                      |
| GRO-0500-07           | 1/2                   | 1/4                  | 13/16                   | 1-1/16                   | 1/2                       |
| GRO-0500-08           | 1/2                   | 3/8                  | 3/4                     | 1                        | 5/8                       |
| GRO-0500-12           | 1/2                   | 1/8                  | 13/16                   | 1-1/16                   | 3/8                       |
| GRO-0562-01           | 9/16                  | 1/16                 | 13/16                   | 1-1/16                   | 5/16                      |
| GRO-0562-02           | 9/16                  | 3/16                 | 7/8                     | 1-1/16                   | 7/16                      |
| GRO-0562-03           | 9/16                  | 1/4                  | 13/16                   | 1-1/16                   | 1/2                       |
| GRO-0562-04           | 9/16                  | 3/8                  | 7/8                     | 1-1/16                   | 5/8                       |
| GRO-0562-05           | 9/16                  | 1                    | 13/16                   | 1-1/8                    | 1-1/4                     |
| GRO-0562-06           | 9/16                  | 1/8                  | 13/16                   | 1-1/16                   | 3/8                       |
| GRO-0625-01           | 5/8                   | 1/16                 | 7/8                     | 1-1/8                    | 5/16                      |
| GRO-0625-02           | 5/8                   | 1/16                 | 1-1/4                   | 1-1/2                    | 1/4                       |
| GRO-0625-03           | 5/8                   | 1/8                  | 7/8                     | 1-1/8                    | 3/8                       |
| GRO-0625-04           | 5/8                   | 3/16                 | 7/8                     | 1-1/8                    | 7/16                      |

| RPM<br>Part | A<br>Bore       | B<br>Groove | C<br>Groove | D<br>Outside   | E<br>Overall |
|-------------|-----------------|-------------|-------------|----------------|--------------|
| Number      | Diameter        | Width       | Diameter    | Diameter       | Thickness    |
| GRO-0625-05 | 5/8             | 1/4         | 7/8         | 1-1/8          | 1/2          |
| GRO-0687-01 | 11/16           | 1/16        | 1           | 1-5/16         | 3/8          |
| GRO-0687-02 | 11/16           | 1/8         | 1           | 1-5/16         | 7/16         |
| GR0-0687-03 | 11/16           | 3/16        | 1           | 1-5/16         | 1/2          |
| GRO-0687-04 | 11/16           | 1/4         | 1           | 1-5/16         | 9/16         |
| GRO-0750-01 | 3/4             | 1/16        | 1-1/16      | 1-3/8          | 3/8          |
| GRO-0750-02 | 3/4             | 1/16        | 1-1/4       | 1-5/8          | 1/4          |
| GRO-0750-03 | 3/4             | 1/16        | 1-7/16      | 1-13/16        | 3/8          |
| GRO-0750-04 | 3/4             | 1/8         | 1-1/16      | 1-3/8          | 7/16         |
| GRO-0750-05 | 3/4             | 3/16        | 1-1/16      | 1-3/8          | 1/2          |
| GRO-0750-06 | 3/4             | 1/4         | 1-1/16      | 1-3/8          | 9/16         |
| GRO-0875-01 | 7/8             | 1/16        | 1-1/4       | 1-5/8          | 7/16         |
| GRO-0875-02 | 7/8             | 1/16        | 1-5/8       | 2              | 7/16         |
| GRO-0875-03 | 7/8             | 5/64        | 1-3/16      | 1-3/8          | 15/32        |
| GRO-0875-04 | 7/8             | 1/8         | 1-1/4       | 1-5/8          | 1/2          |
| GRO-0875-05 | 7/8             | 9/64        | 1-3/16      | 1-3/8          | 15/32        |
| GRO-0875-06 | 7/8             | 3/16        | 1-1/4       | 1-5/8          | 9/16         |
| GRO-0875-07 | 7/8             | 1/4         | 1-1/4       | 1-5/8          | 5/8          |
| GRO-1000-01 | 1               | 1/16        | 1-3/8       | 1-3/4          | 7/16         |
| GRO-1000-02 | 1               | 1/8         | 1-3/8       | 1-3/4          | 1/2          |
| GRO-1000-03 | 1               | 3/16        | 1-3/8       | 1-3/4          | 9/16         |
| GRO-1000-04 | 1               | 1/4         | 1-1/4       | 1-1/2          | 1/2          |
| GRO-1000-05 | 1               | 1/4         | 1-3/8       | 1-3/4          | 5/8          |
| GRO-1125-01 | 1-1/8           | 1/16        | 1-1/2       | 1-7/8          | 3/8          |
| GRO-1250-01 | 1-1/4           | 3/32        | 1-1/2       | 1-7/8          | 3/8          |
| GRO-1313-01 | 1 <b>-</b> 5/16 | 1/16        | 1-5/8       | 2              | 3/8          |
| GRO-1313-02 | 1-5/16          | 1/8         | 1-5/8       | 2              | 7/16         |
| GRO-1500-01 | 1-1/2           | 1/16        | 1-3/4       | 2-1/8          | 7/16         |
| GRO-1500-02 | 1-1/2           | 3/32        | 2           | 2 <b>-</b> 3/8 | 3/8          |
| GRO-1500-03 | 1-1/2           | 1/8         | 1-3/4       | 2-1/8          | 1/2          |
| GRO-1500-04 | 1-1/2           | 3/16        | 1-3/4       | 2-1/8          | 9/16         |
| GRO-1500-05 | 1-1/2           | 1/4         | 1-3/4       | 2-1/8          | 5/8          |
| GRO-2125-01 | 2-1/8           | 1/16        | 2-1/2       | 2-7/8          | 7/16         |
| GRO-2125-02 | 2-1/8           | 1/8         | 2-1/2       | 2-7/8          | 1/2          |