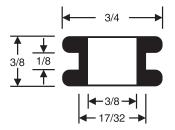

Part<br>Number | A<br>Bore<br>Diameter | B<br>Groove<br>Width | C<br>Groove<br>Diameter | D<br>Outside<br>Diameter | E<br>Overall<br>Thickness |
|-----------------------|-----------------------|----------------------|-------------------------|--------------------------|---------------------------|
| GRO-0313-11           | 5/16                  | 3/8                  | 3/8                     | 9/16                     | 1/2                       |
| GRO-0375-09           | 3/8                   | 1/8                  | 1/2                     | 5/8                      | 13/32                     |
| GRO-0625-07           | 5/8                   | 5/8                  | 7/8                     | 1-1/16                   | 7/8                       |

#### GRO-0188-10



#### GRO-0375-10



Plain Bore Rolled Shoulders

#### GRO-0500-10



### GRO-0500-11



### GRO-0625-08



### GRO-0687-05



Chamfered Bore Rounded Shoulders

#### GRO-0750-07



#### GRO-0750-08

## GRO-1016-01





Chamfered Bore Rounded Shoulders



Chamfered Bore

Measured in inches

## **UNABLE TO FIND THE PART YOU REQUIRE?**

Contact our customer service representative for information on the many additional standard or custom parts we have available.