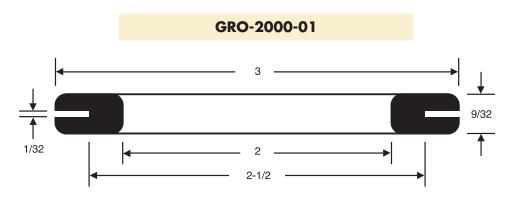

--------|--------------------------|---------------------------|
| GRO-0313-11           | 5/16                  | 3/8                  | 3/8                     | 9/16                     | 1/2                       |
| GRO-0375-09           | 3/8                   | 1/8                  | 1/2                     | 5/8                      | 13/32                     |
| GRO-0625-07           | 5/8                   | 5/8                  | 7/8                     | 1-1/16                   | 7/8                       |

#### GRO-0188-10



#### GRO-0375-10



Plain Bore Rolled Shoulders

#### GRO-0500-10



### GRO-0500-11



### GRO-0625-08



### GRO-0687-05



Chamfered Bore Rounded Shoulders

#### GRO-0750-07



#### GRO-0750-08

## GRO-1016-01





Chamfered Bore Rounded Shoulders



Chamfered Bore

Measured in inches

## **UNABLE TO FIND THE PART YOU REQUIRE?**

Contact our customer service representative for information on the many additional standard or custom parts we have available.