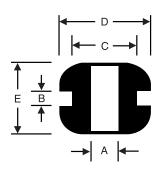

| RPM<br>Part | A<br>Bore | B<br>Groove | C<br>Groove | D<br>Outside | E<br>Overall |
|-------------|-----------|-------------|-------------|--------------|--------------|
| Number      | Diameter  | Width       | Diameter    | Diameter     | Thickness    |
| GRO-0109-01 | 7/64      | 3/64        | 1/2         | 11/16        | 9/32         |
| GRO-0125-01 | 1/8       | 1/32        | 3/16        | 1/4          | 3/32         |
| GRO-0125-02 | 1/8       | 1/16        | 1/4         | 11/32        | 3/16         |
| GRO-0125-03 | 1/8       | 3/32        | 3/8         | 1/2          | 5/16         |
| GRO-0156-01 | 5/32      | 1/16        | 1/4         | 3/8          | 3/16         |
| GRO-0156-02 | 5/32      | 3/32        | 1/4         | 7/16         | 3/8          |
| GRO-0188-01 | 3/16      | 1/32        | 5/16        | 7/16         | 7/32         |
| GRO-0188-03 | 3/16      | 1/16        | 5/16        | 7/16         | 3/16         |
| GRO-0188-04 | 3/16      | 1/16        | 5/16        | 1/2          | 1/4          |
| GRO-0188-05 | 3/16      | 1/16        | 9/16        | 3/4          | 3/16         |
| GRO-0188-06 | 3/16      | 3/32        | 9/32        | 7/16         | 7/32         |
| GRO-0188-07 | 3/16      | 1/8         | 5/16        | 7/16         | 1/4          |
| GRO-0188-08 | 3/16      | 3/16        | 5/16        | 7/16         | 5/16         |
| GRO-0188-09 | 3/16      | 1/4         | 5/16        | 7/16         | 3/8          |
| GRO-0188-11 | 3/16      | 1/8         | 9/16        | 3/4          | 1/4          |
| GRO-0203-01 | 13/64     | 1/8         | 13/32       | 9/16         | 3/8          |
| GRO-0218-01 | 7/32      | 1/16        | 5/16        | 7/16         | 3/16         |
| GRO-0250-01 | 1/4       | 1/16        | 3/8         | 1/2          | 1/4          |
| GRO-0250-02 | 1/4       | 1/16        | 7/16        | 5/8          | 3/16         |
| GRO-0250-03 | 1/4       | 1/16        | 1           | 1-1/4        | 1/4          |
| GRO-0250-04 | 1/4       | 3/32        | 3/8+        | 1/2          | 1/4          |
| GRO-0250-05 | 1/4       | 1/8         | 3/8+        | 1/2          | 9/32         |
| GRO-0250-06 | 1/4       | 1/8         | 7/16        | 5/8          | 1/4          |
| GRO-0250-07 | 1/4       | 3/16        | 7/16        | 5/8          | 5/16         |
| GRO-0250-08 | 1/4       | 1/4         | 7/16        | 5/8          | 3/8          |
| GRO-0281-01 | 9/32      | 1/16        | 3/8         | 9/16         | 1/4          |
| GRO-0281-02 | 9/32      | 1/4         | 15/32       | 11/16        | 7/16         |
| GRO-0313-01 | 5/16      | 1/16        | 7/16        | 5/8          | 9/32         |
| GRO-0313-02 | 5/16      | 1/16        | 9/16        | 13/16        | 5/16         |
| GR0-0313-03 | 5/16      | 1/16        | 3/4         | 1            | 5/16         |
| GRO-0313-04 | 5/16      | 3/32        | 7/16        | 5/8          | 5/16         |
| GR0-0313-05 | 5/16      | 1/8         | 9/16        | 13/16        | 3/8          |
| GRO-0313-06 | 5/16      | 1/8         | 3/4         | 1            | 3/8          |
| GRO-0313-07 | 5/16      | 3/16        | 9/16        | 13/16        | 7/16         |
| GRO-0313-08 | 5/16      | 3/16        | 3/4         | 1            | 7/16         |

| RPM<br>Part<br>Number | A<br>Bore<br>Diameter | B<br>Groove<br>Width | C<br>Groove<br>Diameter | D<br>Outside<br>Diameter | E<br>Overall<br>Thickness |
|-----------------------|-----------------------|----------------------|-------------------------|--------------------------|---------------------------|
|                       |                       |                      |                         |                          |                           |
| GRO-0313-09           | 5/16                  | 1/4                  | 9/16                    | 13/16                    | 1/2                       |
| GRO-0313-10           | 5/16                  | 1/4                  | 3/4                     | 1                        | 1/2                       |
| GRO-0375-01           | 3/8                   | 1/16                 | 1/2                     | 5/8                      | 1/4                       |
| GRO-0375-02           | 3/8                   | 1/16                 | 1/2                     | 11/16                    | 9/32                      |
| GRO-0375-03           | 3/8                   | 1/16                 | 5/8                     | 7/8                      | 5/16                      |
| GRO-0375-04           | 3/8                   | 1/16                 | 1                       | 1-1/4                    | 1/4                       |
| GRO-0375-05           | 3/8                   | 1/8                  | 5/8                     | 7/8                      | 3/8                       |
| GRO-0375-06           | 3/8                   | 3/16                 | 5/8                     | 7/8                      | 7/16                      |
| GRO-0375-07           | 3/8                   | 1/4                  | 1/2                     | 3/4                      | 1/2                       |
| GRO-0375-08           | 3/8                   | 1/4                  | 5/8                     | 7/8                      | 1/2                       |
| GRO-0437-01           | 7/16                  | 1/16                 | 9/16                    | 3/4                      | 1/4                       |
| GR0-0437-02           | 7/16                  | 1/16                 | 11/16                   | 15/16                    | 5/16                      |
| GRO-0437-03           | 7/16                  | 1/8                  | 11/16                   | 15/16                    | 3/8                       |
| GR0-0437-04           | 7/16                  | 3/16                 | 9/16                    | 11/16                    | 3/8                       |
| GRO-0437-05           | 7/16                  | 3/16                 | 11/16                   | 15/16                    | 7/16                      |
| GRO-0437-06           | 7/16                  | 1/4                  | 11/16                   | 15/16                    | 1/2                       |
| GRO-0500-01           | 1/2                   | 1/16                 | 13/16                   | 1-1/16                   | 5/16                      |
| GRO-0500-02           | 1/2                   | 1/16                 | 1                       | 1-1/4                    | 1/4                       |
| GRO-0500-03           | 1/2                   | 1/16                 | 1-1/4                   | 1-1/2                    | 1/4                       |
| GRO-0500-04           | 1/2                   | 3/32                 | 3/4                     | 31/32                    | 9/32                      |
| GRO-0500-05           | 1/2                   | 1/8                  | 3/4                     | 1                        | 1/2                       |
| GRO-0500-06           | 1/2                   | 3/16                 | 13/16                   | 1-1/16                   | 7/16                      |
| GRO-0500-07           | 1/2                   | 1/4                  | 13/16                   | 1-1/16                   | 1/2                       |
| GRO-0500-08           | 1/2                   | 3/8                  | 3/4                     | 1                        | 5/8                       |
| GRO-0500-12           | 1/2                   | 1/8                  | 13/16                   | 1-1/16                   | 3/8                       |
| GRO-0562-01           | 9/16                  | 1/16                 | 13/16                   | 1-1/16                   | 5/16                      |
| GRO-0562-02           | 9/16                  | 3/16                 | 7/8                     | 1-1/16                   | 7/16                      |
| GRO-0562-03           | 9/16                  | 1/4                  | 13/16                   | 1-1/16                   | 1/2                       |
| GRO-0562-04           | 9/16                  | 3/8                  | 7/8                     | 1-1/16                   | 5/8                       |
| GRO-0562-05           | 9/16                  | 1                    | 13/16                   | 1-1/8                    | 1-1/4                     |
| GRO-0562-06           | 9/16                  | 1/8                  | 13/16                   | 1-1/16                   | 3/8                       |
| GRO-0625-01           | 5/8                   | 1/16                 | 7/8                     | 1-1/8                    | 5/16                      |
| GRO-0625-02           | 5/8                   | 1/16                 | 1-1/4                   | 1-1/2                    | 1/4                       |
| GRO-0625-03           | 5/8                   | 1/8                  | 7/8                     | 1-1/8                    | 3/8                       |
| GRO-0625-04           | 5/8                   | 3/16                 | 7/8                     | 1-1/8                    | 7/16                      |

| RPM<br>Part | A<br>Bore       | B<br>Groove | C<br>Groove | D<br>Outside   | E<br>Overall |
|-------------|-----------------|-------------|-------------|----------------|--------------|
| Number      | Diameter        | Width       | Diameter    | Diameter       | Thickness    |
| GRO-0625-05 | 5/8             | 1/4         | 7/8         | 1-1/8          | 1/2          |
| GRO-0687-01 | 11/16           | 1/16        | 1           | 1-5/16         | 3/8          |
| GRO-0687-02 | 11/16           | 1/8         | 1           | 1-5/16         | 7/16         |
| GR0-0687-03 | 11/16           | 3/16        | 1           | 1-5/16         | 1/2          |
| GRO-0687-04 | 11/16           | 1/4         | 1           | 1-5/16         | 9/16         |
| GRO-0750-01 | 3/4             | 1/16        | 1-1/16      | 1-3/8          | 3/8          |
| GRO-0750-02 | 3/4             | 1/16        | 1-1/4       | 1-5/8          | 1/4          |
| GRO-0750-03 | 3/4             | 1/16        | 1-7/16      | 1-13/16        | 3/8          |
| GRO-0750-04 | 3/4             | 1/8         | 1-1/16      | 1-3/8          | 7/16         |
| GRO-0750-05 | 3/4             | 3/16        | 1-1/16      | 1-3/8          | 1/2          |
| GRO-0750-06 | 3/4             | 1/4         | 1-1/16      | 1-3/8          | 9/16         |
| GRO-0875-01 | 7/8             | 1/16        | 1-1/4       | 1-5/8          | 7/16         |
| GRO-0875-02 | 7/8             | 1/16        | 1-5/8       | 2              | 7/16         |
| GRO-0875-03 | 7/8             | 5/64        | 1-3/16      | 1-3/8          | 15/32        |
| GRO-0875-04 | 7/8             | 1/8         | 1-1/4       | 1-5/8          | 1/2          |
| GRO-0875-05 | 7/8             | 9/64        | 1-3/16      | 1-3/8          | 15/32        |
| GRO-0875-06 | 7/8             | 3/16        | 1-1/4       | 1-5/8          | 9/16         |
| GRO-0875-07 | 7/8             | 1/4         | 1-1/4       | 1-5/8          | 5/8          |
| GRO-1000-01 | 1               | 1/16        | 1-3/8       | 1-3/4          | 7/16         |
| GRO-1000-02 | 1               | 1/8         | 1-3/8       | 1-3/4          | 1/2          |
| GRO-1000-03 | 1               | 3/16        | 1-3/8       | 1-3/4          | 9/16         |
| GRO-1000-04 | 1               | 1/4         | 1-1/4       | 1-1/2          | 1/2          |
| GRO-1000-05 | 1               | 1/4         | 1-3/8       | 1-3/4          | 5/8          |
| GRO-1125-01 | 1-1/8           | 1/16        | 1-1/2       | 1-7/8          | 3/8          |
| GRO-1250-01 | 1-1/4           | 3/32        | 1-1/2       | 1-7/8          | 3/8          |
| GRO-1313-01 | 1 <b>-</b> 5/16 | 1/16        | 1-5/8       | 2              | 3/8          |
| GRO-1313-02 | 1-5/16          | 1/8         | 1-5/8       | 2              | 7/16         |
| GRO-1500-01 | 1-1/2           | 1/16        | 1-3/4       | 2-1/8          | 7/16         |
| GRO-1500-02 | 1-1/2           | 3/32        | 2           | 2 <b>-</b> 3/8 | 3/8          |
| GRO-1500-03 | 1-1/2           | 1/8         | 1-3/4       | 2-1/8          | 1/2          |
| GRO-1500-04 | 1-1/2           | 3/16        | 1-3/4       | 2-1/8          | 9/16         |
| GRO-1500-05 | 1-1/2           | 1/4         | 1-3/4       | 2-1/8          | 5/8          |
| GRO-2125-01 | 2-1/8           | 1/16        | 2-1/2       | 2-7/8          | 7/16         |
| GRO-2125-02 | 2-1/8           | 1/8         | 2-1/2       | 2-7/8          | 1/2          |