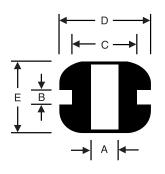

# **Unequal Shoulders Diameter**

| RPM         | A        | B      | C        | D            | E             | F         |
|-------------|----------|--------|----------|--------------|---------------|-----------|
| Part        | Bore     | Groove | Groove   | Shoulder     | Shoulder      | Overall   |
| Number      | Diameter | Width  | Diameter | Sm. Diameter | Lrg. Diameter | Thickness |
| GRO-0500-09 | 1/2      | 3/32   | 1-3/8    | 1-5/8        | 1-7/8         | 1/4       |
| GRO-0625-06 | 5/8      | 3/32   | 1-3/8    | 1-5/8        | 1-7/8         | 1/4       |