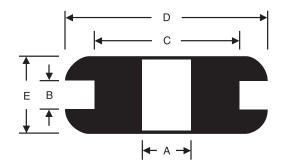

# **Plain Bore Square Shoulders**

| RPM<br>Part<br>Number | A<br>Bore<br>Diameter | B<br>Groove<br>Width | C<br>Groove<br>Diameter | D<br>Outside<br>Diameter | E<br>Overall<br>Thickness |
|-----------------------|-----------------------|----------------------|-------------------------|--------------------------|---------------------------|
| GRO-0313-11           | 5/16                  | 3/8                  | 3/8                     | 9/16                     | 1/2                       |
| GRO-0375-09           | 3/8                   | 1/8                  | 1/2                     | 5/8                      | 13/32                     |
| GRO-0625-07           | 5/8                   | 5/8                  | 7/8                     | 1-1/16                   | 7/8                       |