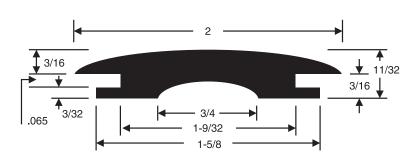

---------|-----------------------|----------------------|-------------------------|--------------------------|---------------------------|
| GRO-0313-11           | 5/16                  | 3/8                  | 3/8                     | 9/16                     | 1/2                       |
| GRO-0375-09           | 3/8                   | 1/8                  | 1/2                     | 5/8                      | 13/32                     |
| GRO-0625-07           | 5/8                   | 5/8                  | 7/8                     | 1-1/16                   | 7/8                       |

#### GRO-0188-10



#### GRO-0375-10



Plain Bore Rolled Shoulders

#### GRO-0500-10



### GRO-0500-11



### GRO-0625-08



### GRO-0687-05



Chamfered Bore Rounded Shoulders

#### GRO-0750-07



#### GRO-0750-08

## GRO-1016-01





Chamfered Bore Rounded Shoulders



Chamfered Bore

Measured in inches

## **UNABLE TO FIND THE PART YOU REQUIRE?**

Contact our customer service representative for information on the many additional standard or custom parts we have available.