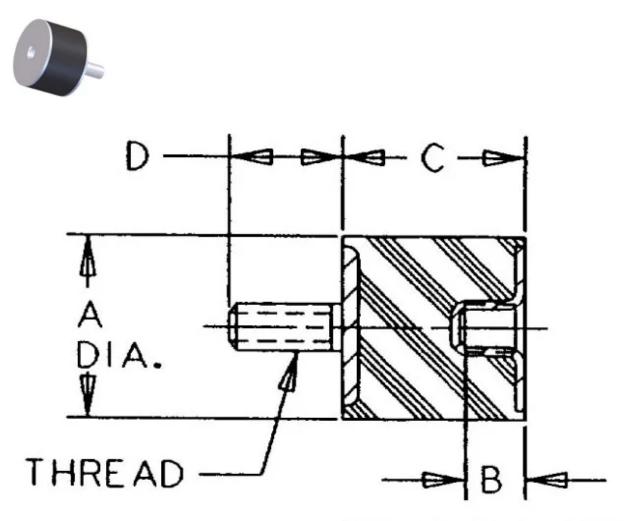

CANADA 2290 Industrial Street Burlington, Ontario L7P 1A1

USA 4392 Broadway Depew, NY 14043, USA 888.842.5668 905.335.5523 rpmrubberparts.com

J-4624-640

in Flex-Bolt® Sandwich Mounts (Metric Thread) Type 2

## Specifications

| (,                                    |                  |
|---------------------------------------|------------------|
| COMPRESSION - SPRING RATE KC (LBS/IN) | 750              |
| COMPRESSION - SPRING RATE KC (N/MM)   | 131              |
| SHEAR STATIC LOAD (LBS)               | 6                |
| SHEAR STATIC LOAD (N)                 | 27               |
| SHEAR - SPRING RATE KS (LBS/IN)       | 155              |
| SHEAR - SPRING RATE KS (N/MM)         | 27               |
| A (IN)                                | 1                |
| B (IN)                                | 1/4              |
| C (IN)                                | 0.75             |
| D (IN)                                | 0.75             |
| THREAD SIZE                           | M6               |
| DUROMETER                             | 37               |
| ELASTOMER                             | Natural Rubber   |
| THREAD TYPE                           | Metric           |
| PRODUCT TYPE                          | Mounts           |
| MANUFACTURER                          | LORD Corporation |
| ТҮРЕ                                  | 2                |
| GRADE PER SAE J429                    | 4.6              |