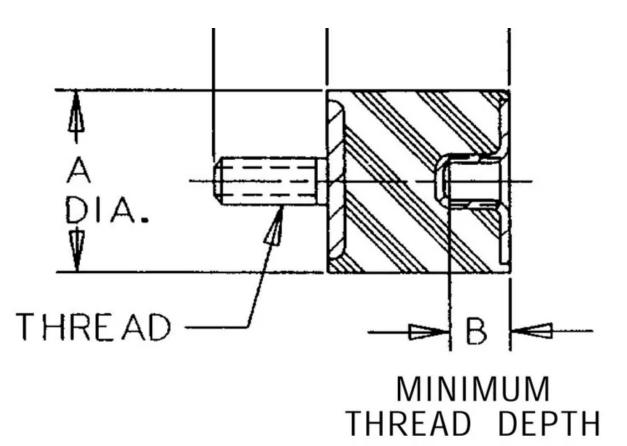

MIN. THREAD DEPTH

Flex-Bolt® Sandwich Mounts are Manufactured by LORD Corporation.

- Economical.
- Compact and lightweight.
- Easy to install.
- Maintenance-free.
- Three size groups: small, medium and large.
- Unitized construction.

## Specifications

| (,                                    |                  |
|---------------------------------------|------------------|
| COMPRESSION - SPRING RATE KC (LBS/IN) | 750              |
| COMPRESSION - SPRING RATE KC (N/MM)   | 131              |
| SHEAR STATIC LOAD (LBS)               | 6                |
| SHEAR STATIC LOAD (N)                 | 27               |
| SHEAR - SPRING RATE KS (LBS/IN)       | 155              |
| SHEAR - SPRING RATE KS (N/MM)         | 27               |
| A (IN)                                | 1                |
| B (IN)                                | 1/4              |
| C (IN)                                | 0.75             |
| D (IN)                                | 0.75             |
| THREAD SIZE                           | M6               |
| DUROMETER                             | 37               |
| ELASTOMER                             | Natural Rubber   |
| THREAD TYPE                           | Metric           |
| PRODUCT TYPE                          | Mounts           |
| MANUFACTURER                          | LORD Corporation |
| ТҮРЕ                                  | 2                |
| GRADE PER SAE J429                    | 4.6              |